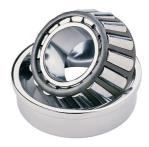

## 31330 M-TIMKEN KONISK RULLELEJE ENRADET METRISK

High quality Taper roller baering-metric, from the leading manufacturer Timken, The tapered roller bearing was invented by Henry Timken, the bearing was uniquely designed to manage both thrust and radial load and have continously been improved to perfection by the company, now offering the widest range in the world. As an undisputed world number one Timken offers several performance enhancing features such as customized geometries, engineered surfaces and market leading

## **Basic dimensions**

| Outer diameter [D] | 320.00 | mm |
|--------------------|--------|----|
| Inner diameter [d] | 150.00 | mm |

Width [B] 82.00 mm